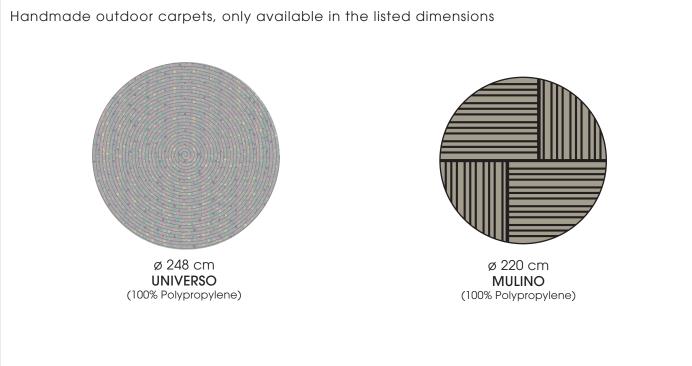

### **OD CARPETS**

© 2023 KURT BEIER & KATI QUINGER

Handmade outdoor carpets, only available in the listed dimensions:

220 x 220 cm QUADRO (100% Polypropylene)

220 x 330 cm QUADRO (100% Polypropylene)

Handmade outdoor carpets Available in the indicated sizes / special sizes possible

220 x 220 cm STRIPES (100% Polypropylene)