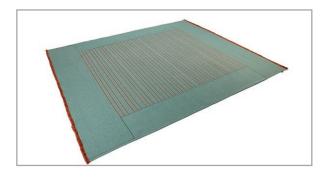

### **OD CARPETS**

© 2023 KURT BEIER & KATI QUINGER

Handmade outdoor carpets, only available in the listed dimensions:

280 x 340 cm CARIBE PETROLIO (100% Polypropylene)

200 x 240 cm CARIBE SIENA (100% Polypropylene)