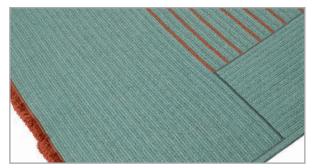

### **OD CARPETS**

© 2023 KURT BEIER & KATI QUINGER

Handmade outdoor carpets, only available in the listed dimensions:

280 x 340 cm CARIBE PETROLIO (100% Polypropylene)

200 x 240 cm CARIBE SIENA (100% Polypropylene)