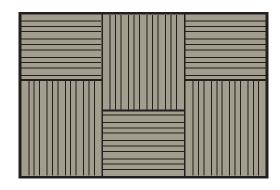

### **OD CARPETS**

© 2023 KURT BEIER & KATI QUINGER

Handmade outdoor carpets, only available in the listed dimensions:

220 x 220 cm QUADRO (100% Polypropylene)

220 x 330 cm QUADRO (100% Polypropylene)

Handmade outdoor carpets Available in the indicated sizes / special sizes possible

220 x 220 cm STRIPES (100% Polypropylene)