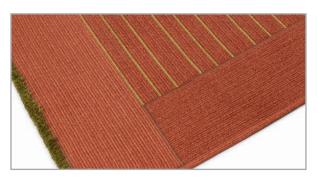

### **OD CARPETS**

© 2023 KURT BEIER & KATI QUINGER

Handmade outdoor carpets, only available in the listed dimensions:

280 x 340 cm CARIBE PETROLIO (100% Polypropylene)

200 x 240 cm CARIBE SIENA (100% Polypropylene)