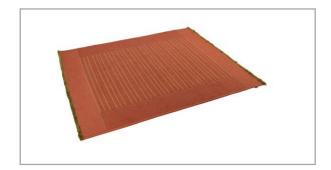

### **OD CARPETS**

© 2023 KURT BEIER & KATI QUINGER

Handmade outdoor carpets, only available in the listed dimensions:

280 x 340 cm CARIBE PETROLIO (100% Polypropylene)

200 x 240 cm CARIBE SIENA (100% Polypropylene)