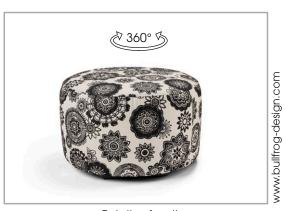

## OD2313 DOTS

© 2023 KURT BEIER & KATI QUINGER

**OD DOTS: UNITED IN THE CIRCLE** 

UNFORGETTABLE SUMMER EVENINGS. SITTING IN A CIRCLE, FLIRTING, DISCUSSING, LOOKING AT THE NIGHT SKY BY THE CAMPFIRE. IMPROVE THE

WORLD IN A SIMPLE WAY WITH OUR BULLFROG DOTS...

AVAILABLE IN TWO SIZES. UNIQUE PIECE PRODUCTION!

**Rotation system, stool**: metal, matt black fine structure powder-coated **Attention!** Maximum load: 110 kg

Model OD2313 Dots is also available as indoor product!

For further informations refer to product information 2313 Dots .

© 2023 KURT BEIER & KATI QUINGER

15.03.2024

Rotating stool 510D

Rotating stool 511D

Rotating stool - Standard: