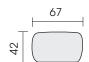

Rotating stool, round ø 47 **510D** 

Rotating stool, round Ø 67 511D

Protective cover (waterproof):

Protective cover for type 510D: **SH510** Protective cover for type 511D: **SH511**