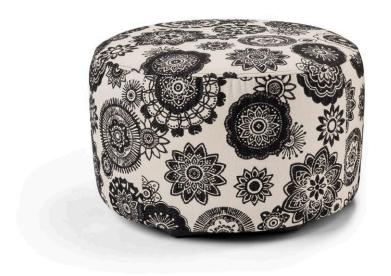

## OD2313 DOTS

© 2023 KURT BEIER & KATI QUINGER

**OD DOTS: UNITED IN THE CIRCLE** 

UNFORGETTABLE SUMMER EVENINGS. SITTING IN A CIRCLE, FLIRTING, DISCUSSING, LOOKING AT THE NIGHT SKY BY THE CAMPFIRE. IMPROVE THE

WORLD IN A SIMPLE WAY WITH OUR BULLFROG DOTS...

AVAILABLE IN TWO SIZES. UNIQUE PIECE PRODUCTION!

**Rotation system, stool**: metal, matt black fine structure powder-coated **Attention!** Maximum load: 110 kg

Model OD2313 Dots is also available as indoor product!

For further informations refer to product information 2313 Dots .

© 2023 KURT BEIER & KATI QUINGER

15.03.2024

Rotating stool 510D

Rotating stool 511D

Rotating stool - Standard: