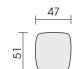

Rotating stool, round ø 47 **510D** 

Rotating stool, round Ø 67 511D

Protective cover (waterproof):

Protective cover for type 510D: **SH510** Protective cover for type 511D: **SH511**