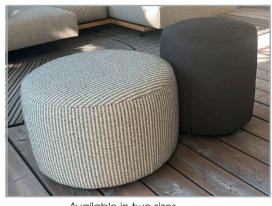

## PRODUCT INFORMATION MODEL OD2313 DOTS

© 2023 KURT BEIER & KATI QUINGER

Available in two sizes

Rotating function

WORLD IN A SIMPLE WAY WITH OUR BULLFROG DOTS...

AVAILABLE IN TWO SIZES. UNIQUE PIECE PRODUCTION!

**Rotation system, stool**: metal, matt black fine structure powder-coated **Attention!** Maximum load: 110 kg