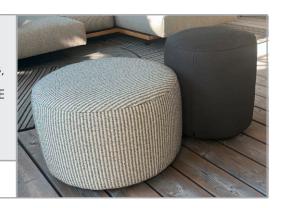

## OD2313 DOTS

© 2023 KURT BEIER & KATI QUINGER

**OD DOTS: UNITED IN THE CIRCLE** 

UNFORGETTABLE SUMMER EVENINGS. SITTING IN A CIRCLE, FLIRTING, DISCUSSING, LOOKING AT THE NIGHT SKY BY THE CAMPFIRE. IMPROVE THE

WORLD IN A SIMPLE WAY WITH OUR BULLFROG DOTS...

AVAILABLE IN TWO SIZES. UNIQUE PIECE PRODUCTION!

**Rotation system, stool**: metal, matt black fine structure powder-coated **Attention!** Maximum load: 110 kg

Rotating stool, round ø 47 **510D** 

Rotating stool, round Ø 67 511D

Protective cover (waterproof):

Protective cover for type 510D: **SH510** Protective cover for type 511D: **SH511**