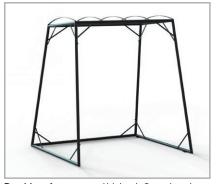

## **PRODUCT INFORMATION** MODEL OD2216 FROGSWINGER

Fig. OD FROGswing with sun canopy

Rocking frame: matt black fine structure powder-coated

Rocking frame: fig. with sun canopy and weather protection, opened