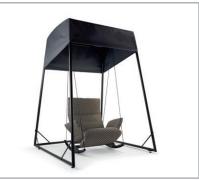

## **PRODUCT INFORMATION** MODEL OD2216 FROGSWINGER

Fig. OD FROGswing with sun canopy

Rocking frame: matt black fine structure powder-coated

Rocking frame: fig. with sun canopy and weather protection, opened

Rocking frame: fig. with sun canopy and weather protection, closed

www.bullfrog-design.com