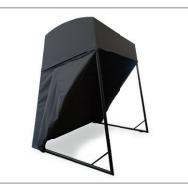

Rocking frame: fig. with sun canopy and weather protection, closed

www.bullfrog-design.com