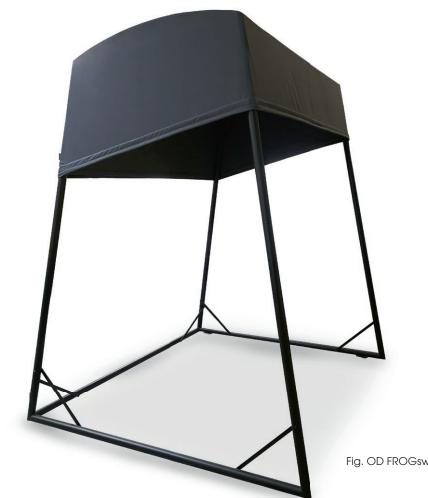

## **PRODUCT INFORMATION** MODEL OD2216 FROGSWINGER

Fig. OD FROGswing with sun canopy

Rocking frame: matt black fine structure powder-coated

Rocking frame: fig. with sun canopy and weather protection, opened