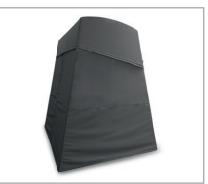

## **PRODUCT INFORMATION** MODEL OD2216 FROGSWINGER

Fig. OD FROGswing with sun canopy

Rocking frame: matt black fine structure powder-coated

Rocking frame: fig. with sun canopy and weather protection, opened