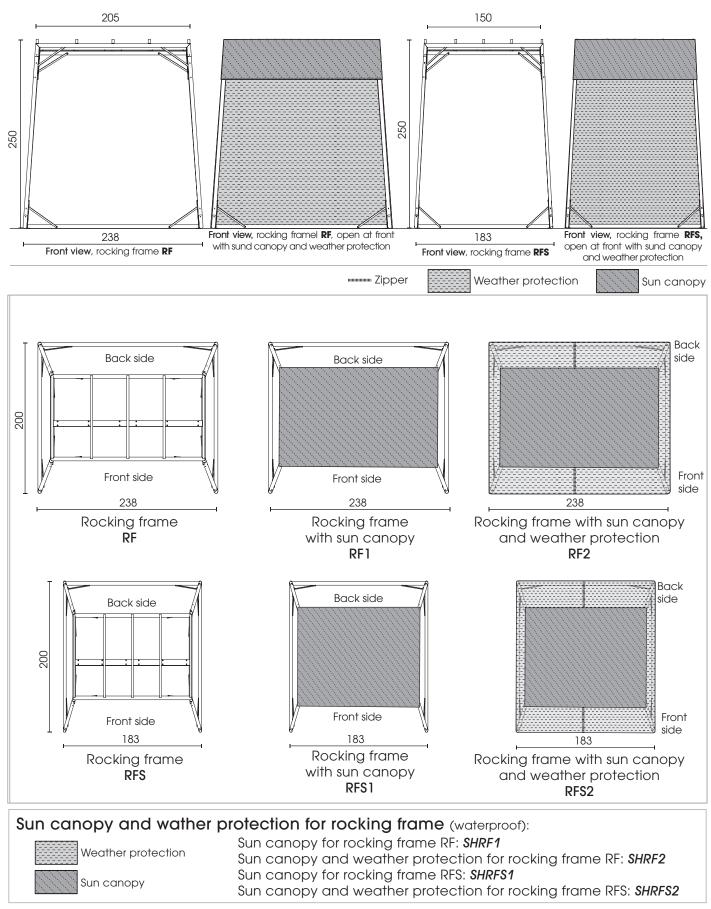

## OD2216 FROGswing

Rocking frame RFS1 with sun canopy (anthrazit): fig. with model OD0821 ROCKfrog

| Option of seam                       |          | Outdoor fabric Shell |         |
|--------------------------------------|----------|----------------------|---------|
| Outdoor fabric Shell<br>(Waterproof) | Lap seam | Anthracite 75        | Ecru 42 |
|                                      |          |                      |         |