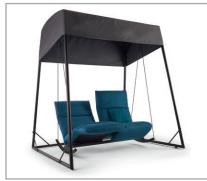

## OD2216 FROGswing

Rocking frame RFS1 with sun canopy (anthrazit): fig. with model OD0821 ROCKfrog

| Option of seam                       |          | Outdoor fabric Shell |         |
|--------------------------------------|----------|----------------------|---------|
| Outdoor fabric Shell<br>(Waterproof) | Lap seam | Anthracite 75        | Ecru 42 |
|                                      |          |                      |         |