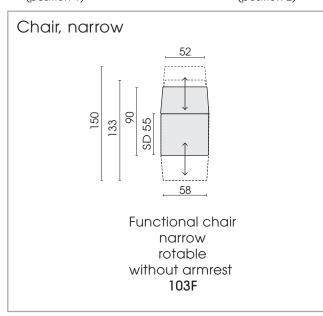

**Lower frame with rotary system:** cross frame, metal, coated in black matt. **Attention! Maximum load:** 120 kg

| Processing options of main seam / decorative seam                           |              |          |                                        |                                  |        |
|-----------------------------------------------------------------------------|--------------|----------|----------------------------------------|----------------------------------|--------|
|                                                                             | Plain seam   | Lap seam | KR*<br>(zipper piping)<br>extra charge | Overcast<br>seam<br>extra charge | Piping |
|                                                                             | The Hat Star |          |                                        |                                  |        |
|                                                                             |              | 242      |                                        |                                  |        |
| Outdoor fabric                                                              | ×            |          | ×                                      |                                  |        |
| Outdoor leather                                                             | х            |          | х                                      |                                  |        |
| *Zipper piping: optionally in the colours black, red, nature or light grey. |              |          |                                        |                                  |        |