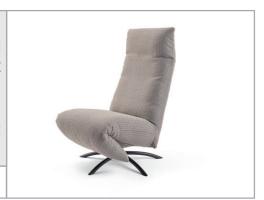

OD BABOO: RELAX, BEING AT PEACE WITH YOURSELF, CHANGING PERSPECTIVE. PURISTIC LOUNGE CHAIR WITH 360° SWIVEL FUNCTION. THE WIRELESS REMOTE CONTROL ENABLES SMOOTH AND INFINITE ADJUSTMENT OF SEAT AND BACK SECTION. HEADREST MANUALLY ADJUSTABLE. CROSS FRAME, COATED IN BLACK. COVERS IN FABRIC OR LEATHER, DIFFERENT SEAM TYPES AVAILABLE. TWO SEAT WIDTHS. AVAILABLE WITH BATTERY (IMAGE) OR CABLE CONNECTION. UNIQUE PIECE PRODUCTION.