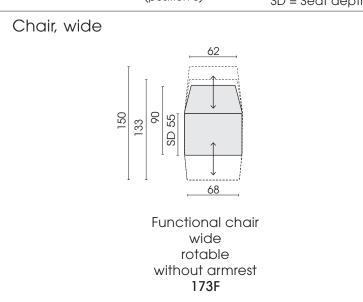

**Lower frame with rotary system:** cross frame, metal, coated in black matt. **Attention! Maximum load:** 120 kg

| Processing options of main seam / decorative seam                           |              |          |                                        |                                  |        |
|-----------------------------------------------------------------------------|--------------|----------|----------------------------------------|----------------------------------|--------|
|                                                                             | Plain seam   | Lap seam | KR*<br>(zipper piping)<br>extra charge | Overcast<br>seam<br>extra charge | Piping |
|                                                                             | The Hat Star |          |                                        |                                  |        |
|                                                                             |              | 242      |                                        |                                  |        |
| Outdoor fabric                                                              | ×            |          | ×                                      |                                  |        |
| Outdoor leather                                                             | х            |          | х                                      |                                  |        |
| *Zipper piping: optionally in the colours black, red, nature or light grey. |              |          |                                        |                                  |        |