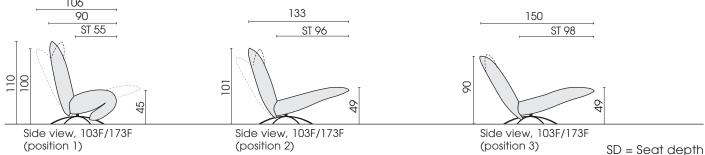

OD BABOO: RELAX, BEING AT PEACE WITH YOURSELF, CHANGING PERSPECTIVE. PURISTIC LOUNGE CHAIR WITH 360° SWIVEL FUNCTION. THE WIRELESS REMOTE CONTROL ENABLES SMOOTH AND INFINITE ADJUSTMENT OF SEAT AND BACK SECTION. HEADREST MANUALLY ADJUSTABLE. CROSS FRAME, COATED IN BLACK. COVERS IN FABRIC OR LEATHER, DIFFERENT SEAM TYPES AVAILABLE. TWO SEAT WIDTHS. AVAILABLE WITH BATTERY (IMAGE) OR CABLE CONNECTION. UNIQUE PIECE PRODUCTION.