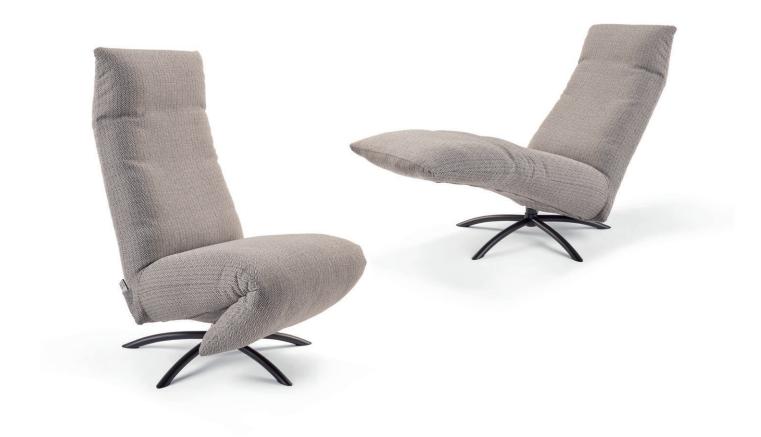

OD BABOO: RELAX, BEING AT PEACE WITH YOURSELF, CHANGING PERSPECTIVE. PURISTIC LOUNGE CHAIR WITH 360° SWIVEL FUNCTION. THE WIRELESS REMOTE CONTROL ENABLES SMOOTH AND INFINITE ADJUSTMENT OF SEAT AND BACK SECTION. HEADREST MANUALLY ADJUSTABLE. CROSS FRAME, COATED IN BLACK. COVERS IN FABRIC OR LEATHER, DIFFERENT SEAM TYPES AVAILABLE. TWO SEAT WIDTHS. AVAILABLE WITH BATTERY (IMAGE) OR CABLE CONNECTION. UNIQUE PIECE PRODUCTION.