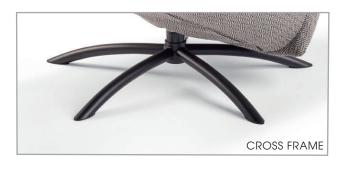

**Lower frame with rotary system:** cross frame, metal, coated in black matt. **Attention! Maximum load:** 120 kg

| Processing options of main seam / decorative seam                           |              |          |                                        |                                  |        |
|-----------------------------------------------------------------------------|--------------|----------|----------------------------------------|----------------------------------|--------|
|                                                                             | Plain seam   | Lap seam | KR*<br>(zipper piping)<br>extra charge | Overcast<br>seam<br>extra charge | Piping |
|                                                                             | The Hat Star |          |                                        |                                  |        |
|                                                                             |              | 242      |                                        |                                  |        |
| Outdoor fabric                                                              | ×            |          | ×                                      |                                  |        |
| Outdoor leather                                                             | х            |          | х                                      |                                  |        |
| *Zipper piping: optionally in the colours black, red, nature or light grey. |              |          |                                        |                                  |        |