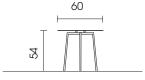

|
| *Zipper piping: optionally in the colours black, red, nature or light grey. |              |          |                                        |                                  |        |

#### Outdoor innercover

Additional protection against moisture penetration is provided by an inner cover made of waterproof fabric. The inner cover can be selected for the respective model at an extra charge. Please specify when ordering.



Model OD0318 Baboo is also available as indoor product! For further informations refer to product information 0318 Baboo.



## OD0318 BABOO

© 2018 KURT BEIER & KATI QUINGER

07.02.2024







#### Standard version for motorised drive:

- wireless remote control
- power supply

Optionally with battery for an extra charge.

### Table OD8163 (PL OD8163 Tabo):





#### Protective cover (waterproof):

Protective cover for type 103F: **SH103F** Protective cover for type 173F: **SH173F**