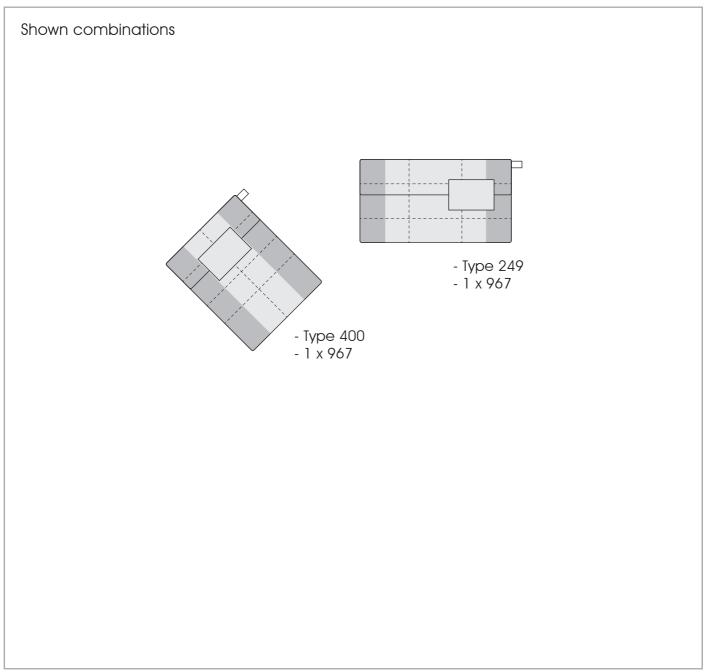

|                                  |        |                    |                          |
| Fur                                               |            |          |           |                                  |                        |                                        |                                  |        |                    |                          |

It is possible to order main seam or decorative seam either tone in tone like the colours of cover or in the contrasting colours white, nature, grey, rust and black. On request spezial colours possible.

\*Zipper piping: optionally in the colours black, red, nature or light grey.



110

## 6660 CAYMAN

© 2010 KURT BEIER & KATI QUINGER

30.05.2021





© 2010 KURT BEIER & KATI QUINGER