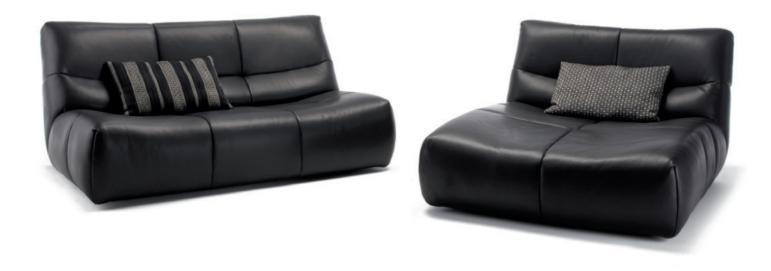

## 6660 CAYMAN

© 2010 KURT BEIER & KATI QUINGER

**CAYMAN: SOFT COMFORT** 

OPULENT FEEL-GOOD ELEMENTS WITH TIMELESS APPEAL. WITH HIGH BACKREST FOR SPECIAL COMFORT. AVAILABLE AS SOLITAIRE OR IN COMBINATION, VARIOUS TYPES TO CHOOSE FROM. COVERS AVAILABLE IN FABRIC OR LEATHER.