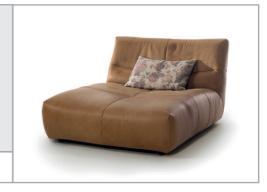

## 6660 CAYMAN

© 2010 KURT BEIER & KATI QUINGER

**CAYMAN: SOFT COMFORT** 

OPULENT FEEL-GOOD ELEMENTS WITH TIMELESS APPEAL. WITH HIGH BACKREST FOR SPECIAL COMFORT. AVAILABLE AS SOLITAIRE OR IN COMBINATION, VARIOUS TYPES TO CHOOSE FROM. COVERS AVAILABLE IN FABRIC OR LEATHER.