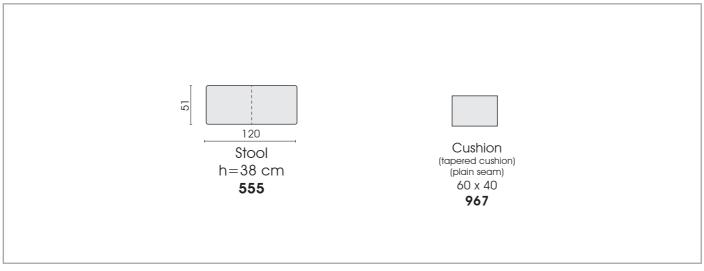

|                                  |        |                    |                          |
| Fur                                               |            |          |           |                                  |                        |                                        |                                  |        |                    |                          |

It is possible to order main seam or decorative seam either tone in tone like the colours of cover or in the contrasting colours white, nature, grey, rust and black. On request spezial colours possible.

\*Zipper piping: optionally in the colours black, red, nature or light grey.



110

## 6660 CAYMAN

© 2010 KURT BEIER & KATI QUINGER

30.05.2021





© 2010 KURT BEIER & KATI QUINGER