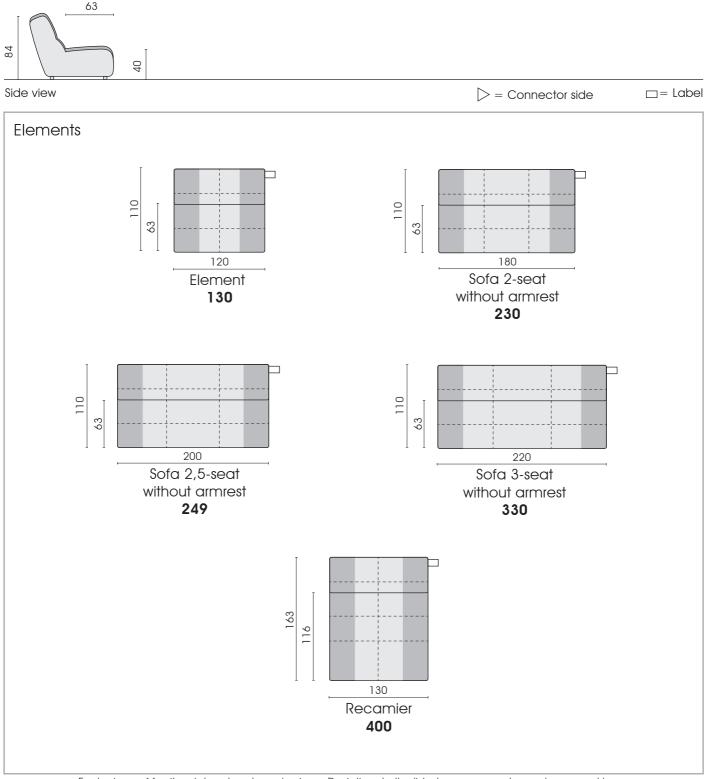

## PRODUCT INFORMATION MODEL 6660 CAYMAN

© 2010 KURT BEIER & KATI QUINGER

Place individual

Modern look

Soft stitched workmanship

## 6660 CAYMAN

© 2010 KURT BEIER & KATI QUINGER

**CAYMAN: SOFT COMFORT** 

OPULENT FEEL-GOOD ELEMENTS WITH TIMELESS APPEAL. WITH HIGH BACKREST FOR SPECIAL COMFORT. AVAILABLE AS SOLITAIRE OR IN COMBINATION, VARIOUS TYPES TO CHOOSE FROM. COVERS AVAILABLE IN FABRIC OR LEATHER.