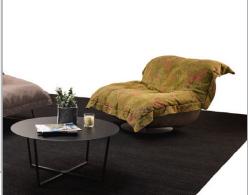

### 2401 TATAMI © 2024 KURT BEIER & KATI QUINGER

TATAMI: THE COMFORT LOUNGE

A CASUAL DESIGN WITH A BLANKET LOOK, FIXED TO THE SEAT OR SOFA, ENSURES EXTRA SOFT SEATING COMFORT WITH A CUDDLE FACTOR. AVAILABLE AS A SWIVEL ROCKING CHAIR, ARMCHAIR, 2-SEATER SOFA AND 2.5-SEATER SOFA. 2 PROCESSING VARIANTS AVAILABLE: MADE FROM ONE OR 2 DIFFERENT FABRICS. THE DESIGN IS EXCITING WHEN THE BODY IS COVERED WITH A PLAIN FABRIC AND THE COVER IS MADE OF A PATTERNED FABRIC. DREAM COMBINATIONS FOR COURAGEOUS RESIDENTS! ONLY AVAILABLE IN FABRIC. THE BASES ARE MADE OF STEEL, POWDER-COATED BLACK. UNIQUE PIECE PRODUCTION.