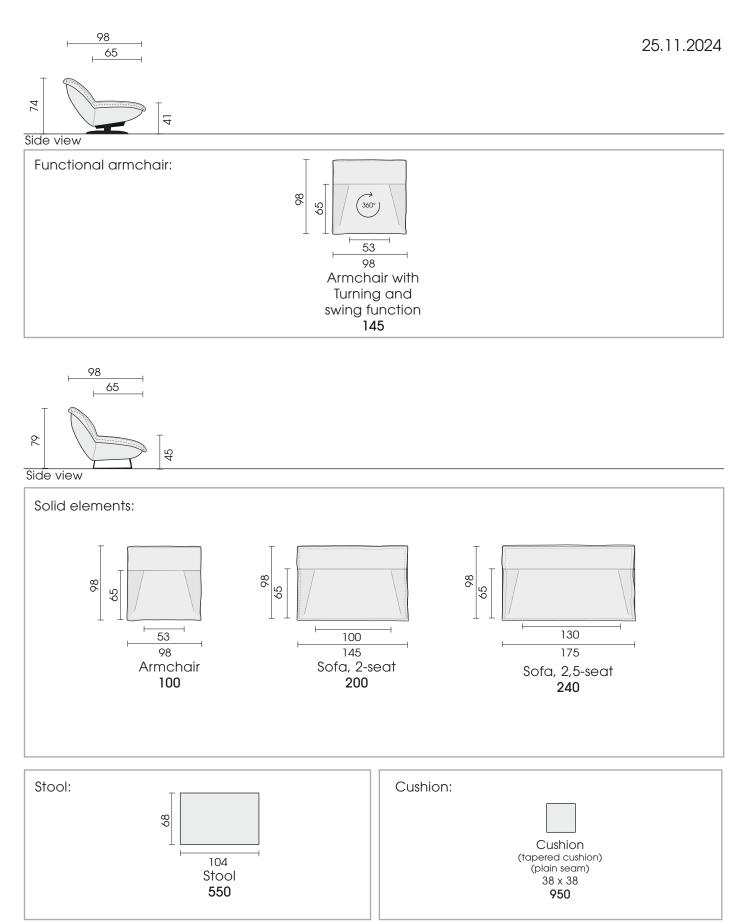

# PRODUCT INFORMATION MODEL 2401 TATAMI

© 2024 KURT BEIER & KATI QUINGER

Swivel and rocking function type 145

Solid models, type 240 & type 200

### 2401 TATAMI © 2024 KURT BEIER & KATI QUINGER

TATAMI: THE COMFORT LOUNGE

A CASUAL DESIGN WITH A BLANKET LOOK, FIXED TO THE SEAT OR SOFA, ENSURES EXTRA SOFT SEATING COMFORT WITH A CUDDLE FACTOR. AVAILABLE AS A SWIVEL ROCKING CHAIR, ARMCHAIR, 2-SEATER SOFA AND 2.5-SEATER SOFA. 2 PROCESSING VARIANTS AVAILABLE: MADE FROM ONE OR 2 DIFFERENT FABRICS. THE DESIGN IS EXCITING WHEN THE BODY IS COVERED WITH A PLAIN FABRIC AND THE COVER IS MADE OF A PATTERNED FABRIC. DREAM COMBINATIONS FOR COURAGEOUS RESIDENTS! ONLY AVAILABLE IN FABRIC. THE BASES ARE MADE OF STEEL, POWDER-COATED BLACK. UNIQUE PIECE PRODUCTION.

Lower frames: Metal, matt black fine structure powder-coated Attention! Maximum load with functional armchair type 145: up to 110 kg