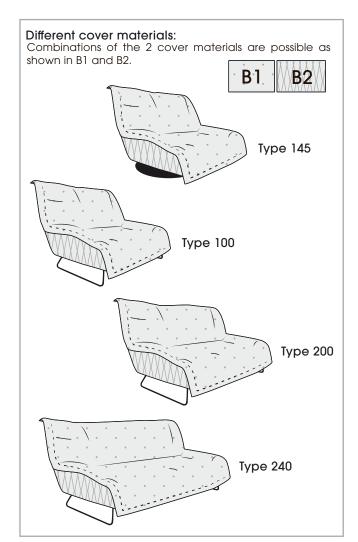

# PRODUCT INFORMATION MODEL 2401 TATAMI

© 2024 KURT BEIER & KATI QUINGER

Swivel and rocking function type 145

Solid models, type 240 & type 200

### 2401 TATAMI © 2024 KURT BEIER & KATI QUINGER

TATAMI: THE COMFORT LOUNGE

A CASUAL DESIGN WITH A BLANKET LOOK, FIXED TO THE SEAT OR SOFA, ENSURES EXTRA SOFT SEATING COMFORT WITH A CUDDLE FACTOR. AVAILABLE AS A SWIVEL ROCKING CHAIR, ARMCHAIR, 2-SEATER SOFA AND 2.5-SEATER SOFA. 2 PROCESSING VARIANTS AVAILABLE: MADE FROM ONE OR 2 DIFFERENT FABRICS. THE DESIGN IS EXCITING WHEN THE BODY IS COVERED WITH A PLAIN FABRIC AND THE COVER IS MADE OF A PATTERNED FABRIC. DREAM COMBINATIONS FOR COURAGEOUS RESIDENTS! ONLY AVAILABLE IN FABRIC. THE BASES ARE MADE OF STEEL, POWDER-COATED BLACK. UNIQUE PIECE PRODUCTION.