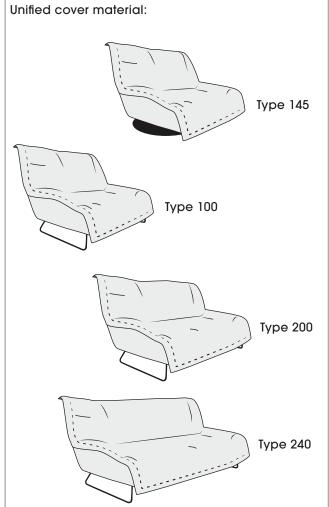

# PRODUCT INFORMATION MODEL 2401 TATAMI

© 2024 KURT BEIER & KATI QUINGER

Swivel and rocking function type 145

Solid models, type 240 & type 200

## Processing options, cover:

Bullfrog Marketing & Design GmbH Landwehrstr. 32 • DE-96247 Michelau • tel +49 9571 94796-0 info@bullfrog-design.de • www.bullfrog-design.de

Each piece of furniture is handmade and unique. Deviations to the listed measurements may be caused by: 1. different upholstery materials (fabric, leather), 2. processing of ticking mats, 3. the preasure to combine individual parts, etc. The seat comfort of a sofa type with larger seat depth usually differs from one with lower depth.