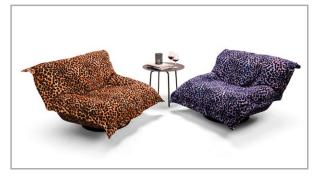

### 2401 TATAMI © 2024 KURT BEIER & KATI QUINGER

TATAMI: THE COMFORT LOUNGE

A CASUAL DESIGN WITH A BLANKET LOOK, FIXED TO THE SEAT OR SOFA, ENSURES EXTRA SOFT SEATING COMFORT WITH A CUDDLE FACTOR. AVAILABLE AS A SWIVEL ROCKING CHAIR, ARMCHAIR, 2-SEATER SOFA AND 2.5-SEATER SOFA. 2 PROCESSING VARIANTS AVAILABLE: MADE FROM ONE OR 2 DIFFERENT FABRICS. THE DESIGN IS EXCITING WHEN THE BODY IS COVERED WITH A PLAIN FABRIC AND THE COVER IS MADE OF A PATTERNED FABRIC. DREAM COMBINATIONS FOR COURAGEOUS RESIDENTS! ONLY AVAILABLE IN FABRIC. THE BASES ARE MADE OF STEEL, POWDER-COATED BLACK. UNIQUE PIECE PRODUCTION.