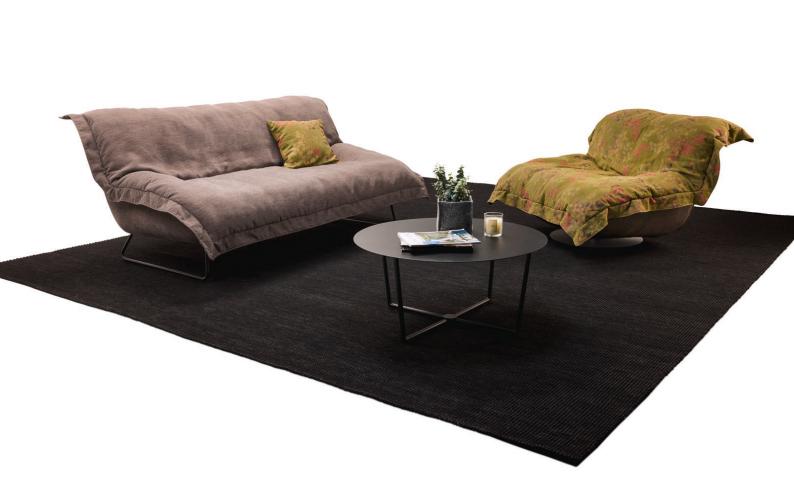

### 2401 TATAMI © 2024 KURT BEIER & KATI QUINGER

TATAMI: THE COMFORT LOUNGE

A CASUAL DESIGN WITH A BLANKET LOOK, FIXED TO THE SEAT OR SOFA, ENSURES EXTRA SOFT SEATING COMFORT WITH A CUDDLE FACTOR. AVAILABLE AS A SWIVEL ROCKING CHAIR, ARMCHAIR, 2-SEATER SOFA AND 2.5-SEATER SOFA. 2 PROCESSING VARIANTS AVAILABLE: MADE FROM ONE OR 2 DIFFERENT FABRICS. THE DESIGN IS EXCITING WHEN THE BODY IS COVERED WITH A PLAIN FABRIC AND THE COVER IS MADE OF A PATTERNED FABRIC. DREAM COMBINATIONS FOR COURAGEOUS RESIDENTS! ONLY AVAILABLE IN FABRIC. THE BASES ARE MADE OF STEEL, POWDER-COATED BLACK. UNIQUE PIECE PRODUCTION.