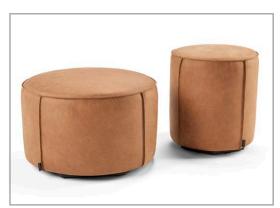

## PRODUCT INFORMATION MODEL 2313 DOTS

© 2023 KURT BEIER & KATI QUINGER

Available in two sizes

Rotating function

DOTS: UNITED IN THE CIRCLE

AN EYE-CATCHER IN EVERY ROOM. UNITED IN A CIRCLE. TO SIT, FLIRT, DISCUSS. IMPROVE THE WORLD IN A SIMPLE WAY WITH OUR BULLFROG DOTS...

AVAILABLE IN TWO SIZES. UNIQUE PIECE PRODUCTION.

Rotation system, stool: metal, matt black fine structure powder-coated Attention! Maximum load: 110 kg

|                | Plain seam        | Lap seam       | Raw edged          | Moccasin<br>seam<br>extra charge | Twin seam<br>extra charge | KR*<br>(zipper piping)<br>extra charge | Overcast<br>seam<br>extra charge                                                                                | Piping           | Two needle<br>seam | Square seam<br>extra charge |
|----------------|-------------------|----------------|--------------------|----------------------------------|---------------------------|----------------------------------------|-----------------------------------------------------------------------------------------------------------------|------------------|--------------------|-----------------------------|
|                |                   |                |                    |                                  |                           |                                        |                                                                                                                 |                  |                    |                             |
|                |                   |                | Charles Control    | AAAA                             | F ¥ ¥ ¥ ¥                 | Service and                            |                                                                                                                 |                  |                    |                             |
|                |                   |                |                    | $\langle X X X X X$              |                           |                                        | 2017 - 1017 - 1017 - 1017 - 1017 - 1017 - 1017 - 1017 - 1017 - 1017 - 1017 - 1017 - 1017 - 1017 - 1017 - 1017 - |                  |                    |                             |
|                |                   |                |                    |                                  |                           |                                        |                                                                                                                 |                  |                    |                             |
| Fabric         | х                 | х              |                    |                                  |                           |                                        |                                                                                                                 |                  |                    |                             |
| Leather        | x                 | х              | x                  |                                  |                           |                                        |                                                                                                                 |                  |                    |                             |
| Fake fur       | х                 |                |                    |                                  |                           |                                        |                                                                                                                 |                  |                    |                             |
| It is possible | o to ordor main s | oam or docorat | ivo soam oithor to | no in tono liko th               | a colours of cove         | er or in the contra                    | sting colours whit                                                                                              | e nature arev ri | ist and black. Or  | request spezial             |