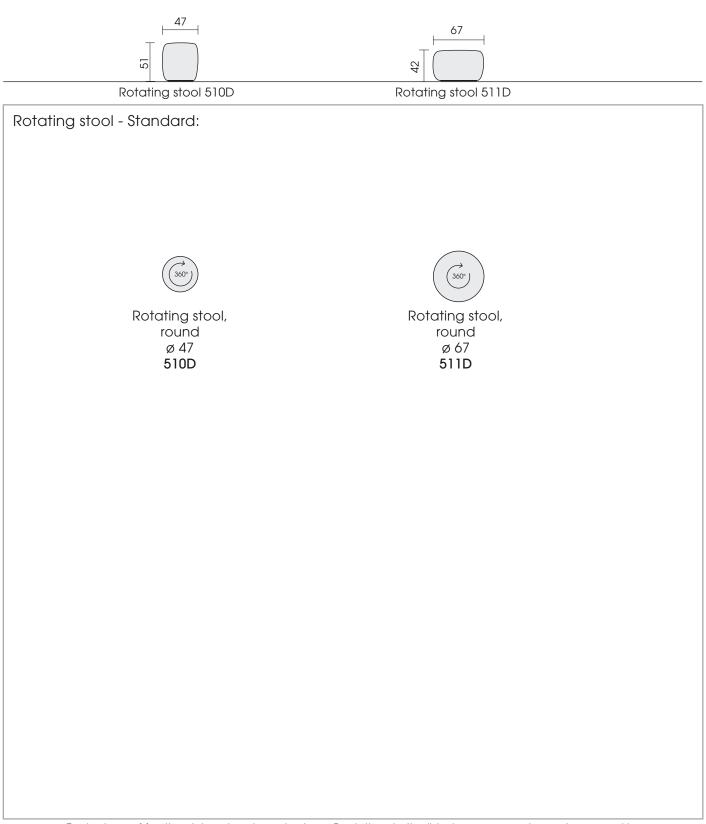

## PRODUCT INFORMATION MODEL 2313 DOTS

© 2023 KURT BEIER & KATI QUINGER

Available in two sizes

Rotating function

DOTS: UNITED IN THE CIRCLE

AN EYE-CATCHER IN EVERY ROOM. UNITED IN A CIRCLE. TO SIT, FLIRT, DISCUSS. IMPROVE THE WORLD IN A SIMPLE WAY WITH OUR BULLFROG DOTS...

AVAILABLE IN TWO SIZES. UNIQUE PIECE PRODUCTION.

Rotation system, stool: metal, matt black fine structure powder-coated Attention! Maximum load: 110 kg

|                | Plain seam        | Lap seam       | Raw edged          | Moccasin<br>seam<br>extra charge | Twin seam<br>extra charge | KR*<br>(zipper piping)<br>extra charge | Overcast<br>seam<br>extra charge                                                                                | Piping           | Two needle<br>seam | Square seam<br>extra charge |
|----------------|-------------------|----------------|--------------------|----------------------------------|---------------------------|----------------------------------------|-----------------------------------------------------------------------------------------------------------------|------------------|--------------------|-----------------------------|
|                |                   |                |                    |                                  |                           |                                        |                                                                                                                 |                  |                    |                             |
|                |                   |                | Charles Control    | AAAA                             | F ¥ ¥ ¥ ¥                 | Service and                            |                                                                                                                 |                  |                    |                             |
|                |                   |                |                    | $\langle X X X X X$              |                           |                                        | 2017 - 1017 - 1017 - 1017 - 1017 - 1017 - 1017 - 1017 - 1017 - 1017 - 1017 - 1017 - 1017 - 1017 - 1017 - 1017 - |                  |                    |                             |
|                |                   |                |                    |                                  |                           |                                        |                                                                                                                 |                  |                    |                             |
| Fabric         | х                 | х              |                    |                                  |                           |                                        |                                                                                                                 |                  |                    |                             |
| Leather        | x                 | х              | x                  |                                  |                           |                                        |                                                                                                                 |                  |                    |                             |
| Fake fur       | х                 |                |                    |                                  |                           |                                        |                                                                                                                 |                  |                    |                             |
| It is possible | o to ordor main s | oam or docorat | ivo soam oithor to | no in tono liko th               | a colours of cove         | er or in the contra                    | sting colours whit                                                                                              | e nature arev ri | ist and black. Or  | request spezial             |