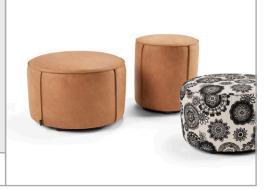

## PRODUCT INFORMATION MODEL 2313 DOTS

© 2023 KURT BEIER & KATI QUINGER

Available in two sizes

Rotating function

DOTS: UNITED IN THE CIRCLE

AN EYE-CATCHER IN EVERY ROOM. UNITED IN A CIRCLE. TO SIT, FLIRT, DISCUSS. IMPROVE THE WORLD IN A SIMPLE WAY WITH OUR BULLFROG DOTS...

AVAILABLE IN TWO SIZES. UNIQUE PIECE PRODUCTION.

Rotation system, stool: metal, matt black fine structure powder-coated Attention! Maximum load: 110 kg

|                | Plain seam        | Lap seam       | Raw edged          | Moccasin<br>seam<br>extra charge | Twin seam<br>extra charge | KR*<br>(zipper piping)<br>extra charge | Overcast<br>seam<br>extra charge                                                                                | Piping           | Two needle<br>seam | Square seam<br>extra charge |
|----------------|-------------------|----------------|--------------------|----------------------------------|---------------------------|----------------------------------------|-----------------------------------------------------------------------------------------------------------------|------------------|--------------------|-----------------------------|
|                |                   |                |                    |                                  |                           |                                        |                                                                                                                 |                  |                    |                             |
|                |                   |                | Charles Control    | AAAA                             | F ¥ ¥ ¥ ¥                 | Service and                            |                                                                                                                 |                  |                    |                             |
|                |                   |                |                    | $\langle X X X X X$              |                           |                                        | 2017 - 1017 - 1017 - 1017 - 1017 - 1017 - 1017 - 1017 - 1017 - 1017 - 1017 - 1017 - 1017 - 1017 - 1017 - 1017 - |                  |                    |                             |
|                |                   |                |                    |                                  |                           |                                        |                                                                                                                 |                  |                    |                             |
| Fabric         | х                 | х              |                    |                                  |                           |                                        |                                                                                                                 |                  |                    |                             |
| Leather        | x                 | х              | x                  |                                  |                           |                                        |                                                                                                                 |                  |                    |                             |
| Fake fur       | х                 |                |                    |                                  |                           |                                        |                                                                                                                 |                  |                    |                             |
| It is possible | o to ordor main s | oam or docorat | ivo soam oithor to | no in tono liko th               | a colours of cove         | er or in the contra                    | sting colours whit                                                                                              | e nature arev ri | ist and black. Or  | request spezial             |