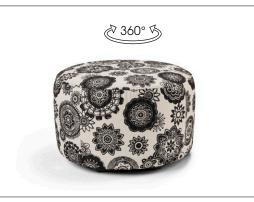

## PRODUCT INFORMATION MODEL 2313 DOTS

© 2023 KURT BEIER & KATI QUINGER

Available in two sizes

Rotating function

DOTS: UNITED IN THE CIRCLE

AN EYE-CATCHER IN EVERY ROOM. UNITED IN A CIRCLE. TO SIT, FLIRT, DISCUSS. IMPROVE THE WORLD IN A SIMPLE WAY WITH OUR BULLFROG DOTS...

AVAILABLE IN TWO SIZES. UNIQUE PIECE PRODUCTION.

Rotation system, stool: metal, matt black fine structure powder-coated Attention! Maximum load: 110 kg

|                | Plain seam        | Lap seam       | Raw edged          | Moccasin<br>seam<br>extra charge | Twin seam<br>extra charge | KR*<br>(zipper piping)<br>extra charge | Overcast<br>seam<br>extra charge                                                                                | Piping           | Two needle<br>seam | Square seam<br>extra charge |
|----------------|-------------------|----------------|--------------------|----------------------------------|---------------------------|----------------------------------------|-----------------------------------------------------------------------------------------------------------------|------------------|--------------------|-----------------------------|
|                |                   |                |                    |                                  |                           |                                        |                                                                                                                 |                  |                    |                             |
|                |                   |                | Charles Control    | AAAA                             | F ¥ ¥ ¥ ¥                 | Service and                            |                                                                                                                 |                  |                    |                             |
|                |                   |                |                    | $\langle X X X X X$              |                           |                                        | 2017 - 1017 - 1017 - 1017 - 1017 - 1017 - 1017 - 1017 - 1017 - 1017 - 1017 - 1017 - 1017 - 1017 - 1017 - 1017 - |                  |                    |                             |
|                |                   |                |                    |                                  |                           |                                        |                                                                                                                 |                  |                    |                             |
| Fabric         | х                 | х              |                    |                                  |                           |                                        |                                                                                                                 |                  |                    |                             |
| Leather        | x                 | х              | x                  |                                  |                           |                                        |                                                                                                                 |                  |                    |                             |
| Fake fur       | х                 |                |                    |                                  |                           |                                        |                                                                                                                 |                  |                    |                             |
| It is possible | o to ordor main s | oam or docorat | ivo soam oithor to | no in tono liko th               | a colours of cove         | er or in the contra                    | sting colours whit                                                                                              | e nature arev ri | ist and black. Or  | request spezial             |