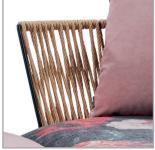

# YAO: SWIVEL ROCKING CHAIR

CRAFTSMANSHIP. EXCEPTIONAL AESTHETICS. COMFORTABLE SEAT CUSHION WITH CASUALLY INSERTED BACK CUSHION. 360° SWIVEL FUNCTION. LARGE CHOICE OF COVERS. UNIQUE PIECE PRODUCTION.

Turning and swing system, chair: metal, matt black fine structure powder-coated. Attention! maximum load: 110 kg

## Geflechtvarianten:

Colour: Black

Base frame:

Metal turning and swing system, matt black fine structure powder-coated

> Model 1320 Yao is also available as outdoor product! For further informations refer to product information OD1320 Yao.