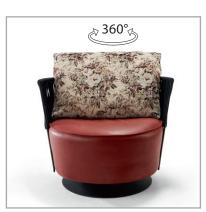

# YAO: SWIVEL ROCKING CHAIR

CRAFTSMANSHIP. EXCEPTIONAL AESTHETICS. COMFORTABLE SEAT CUSHION WITH CASUALLY INSERTED BACK CUSHION. 360° SWIVEL FUNCTION. LARGE CHOICE OF COVERS. UNIQUE PIECE PRODUCTION.

Turning and swing system, chair: metal, matt black fine structure powder-coated. Attention! maximum load: 110 kg