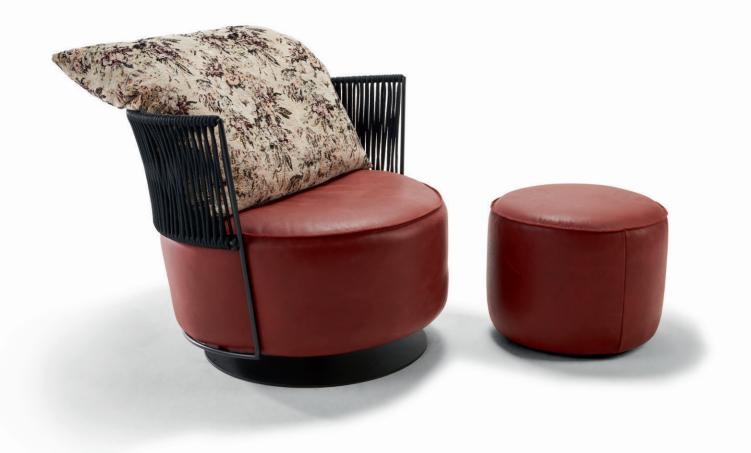

# YAO: SWIVEL ROCKING CHAIR

CRAFTSMANSHIP. EXCEPTIONAL AESTHETICS. COMFORTABLE SEAT CUSHION WITH CASUALLY INSERTED BACK CUSHION. 360° SWIVEL FUNCTION. LARGE CHOICE OF COVERS. UNIQUE PIECE PRODUCTION.

Turning and swing system, chair: metal, matt black fine structure powder-coated. Attention! maximum load: 110 kg

## Geflechtvarianten:

Colour: Black

Base frame:

Metal turning and swing system, matt black fine structure powder-coated

> Model 1320 Yao is also available as outdoor product! For further informations refer to product information OD1320 Yao.