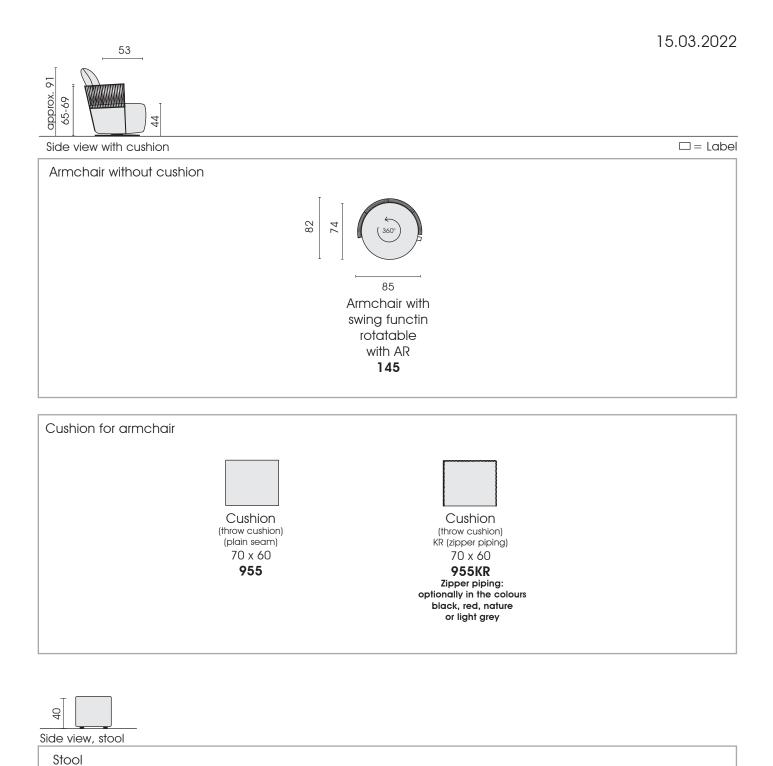

# PRODUCT INFORMATION MODEL 1320 YAO

© 2020 KURT BEIER & KATI QUINGER

Optionally decorative seams

www.bullfrog-design.com

Rotatable

Swing function

# YAO: SWIVEL ROCKING CHAIR

CRAFTSMANSHIP. EXCEPTIONAL AESTHETICS. COMFORTABLE SEAT CUSHION WITH CASUALLY INSERTED BACK CUSHION. 360° SWIVEL FUNCTION. LARGE CHOICE OF COVERS. UNIQUE PIECE PRODUCTION.

Turning and swing system, chair: metal, matt black fine structure powder-coated. Attention! maximum load: 110 kg

\*Zipper piping: optionally in the colours black, red, nature or light grey.

| Back, I | oraided            |                   |                                                 |
|---------|--------------------|-------------------|-------------------------------------------------|
|         | Braiding<br>nature | Braiding<br>black | <b></b>                                         |
|         | extra<br>charge    | 2.201             | ATTENTION!<br>The colour of braided back must b |
| Back    | x                  | x                 | specified with order!                           |