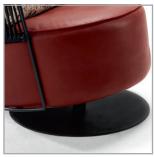

# YAO: SWIVEL ROCKING CHAIR

CRAFTSMANSHIP. EXCEPTIONAL AESTHETICS. COMFORTABLE SEAT CUSHION WITH CASUALLY INSERTED BACK CUSHION. 360° SWIVEL FUNCTION. LARGE CHOICE OF COVERS. UNIQUE PIECE PRODUCTION.

Turning and swing system, chair: metal, matt black fine structure powder-coated. Attention! maximum load: 110 kg

## Geflechtvarianten:

Colour: Black

Base frame:

Metal turning and swing system, matt black fine structure powder-coated

> Model 1320 Yao is also available as outdoor product! For further informations refer to product information OD1320 Yao.

47

47 Stool, round, solid **571**