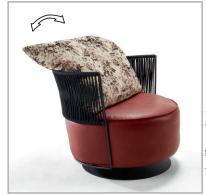

# PRODUCT INFORMATION MODEL 1320 YAO

© 2020 KURT BEIER & KATI QUINGER

Optionally decorative seams

www.bullfrog-design.com

Rotatable

Swing function

# YAO: SWIVEL ROCKING CHAIR

CRAFTSMANSHIP. EXCEPTIONAL AESTHETICS. COMFORTABLE SEAT CUSHION WITH CASUALLY INSERTED BACK CUSHION. 360° SWIVEL FUNCTION. LARGE CHOICE OF COVERS. UNIQUE PIECE PRODUCTION.

Turning and swing system, chair: metal, matt black fine structure powder-coated. Attention! maximum load: 110 kg