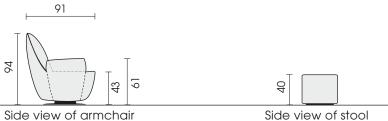

## PRODUCT INFORMATION MODEL 1008 BLOBB

© 2016 KURT BEIER & KATI QUINGER

Turn function

Rocking movement

BLOBB: CASUAL, RELAXED DESIGN. A PLACE TO FEEL GOOD. UPHOLSTERY IN SOFT CUSHION LOOK. THE ROCKING CHAIR WITH HIGH BACK SHELL AND 360° SWIVEL FUNCTION OFFERS MAXIMUM SEATING COMFORT. BASE PLATE MADE OF STEEL, BLACK STRUCTURE-COATED FOR A FIRM STAND. THE LARGE SELECTION OF COVERS, EITHER IN FINE LEATHERS OR IN PATTERNED / PLAIN FABRICS, CHANGES THE APPEAL OF THE SMART PIECE. UNIQUE PIECE PRODUCTION