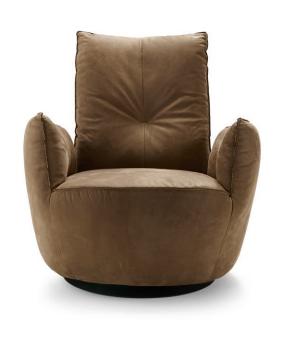

## PRODUCT INFORMATION MODEL 1008 BLOBB

© 2016 KURT BEIER & KATI QUINGER

Turn function

Rocking movement

BLOBB: CASUAL, RELAXED DESIGN. A PLACE TO FEEL GOOD. UPHOLSTERY IN SOFT CUSHION LOOK. THE ROCKING CHAIR WITH HIGH BACK SHELL AND 360° SWIVEL FUNCTION OFFERS MAXIMUM SEATING COMFORT. BASE PLATE MADE OF STEEL, BLACK STRUCTURE-COATED FOR A FIRM STAND. THE LARGE SELECTION OF COVERS, EITHER IN FINE LEATHERS OR IN PATTERNED / PLAIN FABRICS, CHANGES THE APPEAL OF THE SMART PIECE. UNIQUE PIECE PRODUCTION

Turning and swing system, chair: metal, matt black fine structure powder-coated. Attention! maximum load: up to 110 kg