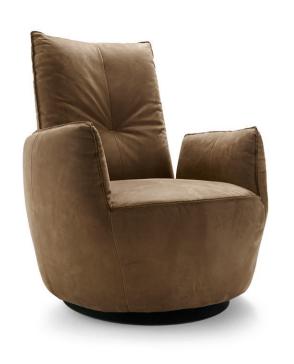

## PRODUCT INFORMATION MODEL 1008 BLOBB

© 2016 KURT BEIER & KATI QUINGER

Turn function

Rocking movement

BLOBB: CASUAL, RELAXED DESIGN. A PLACE TO FEEL GOOD. UPHOLSTERY IN SOFT CUSHION LOOK. THE ROCKING CHAIR WITH HIGH BACK SHELL AND 360° SWIVEL FUNCTION OFFERS MAXIMUM SEATING COMFORT. BASE PLATE MADE OF STEEL, BLACK STRUCTURE-COATED FOR A FIRM STAND. THE LARGE SELECTION OF COVERS, EITHER IN FINE LEATHERS OR IN PATTERNED / PLAIN FABRICS, CHANGES THE APPEAL OF THE SMART PIECE. UNIQUE PIECE PRODUCTION

Turning and swing system, chair: metal, matt black fine structure powder-coated. Attention! maximum load: up to 110 kg