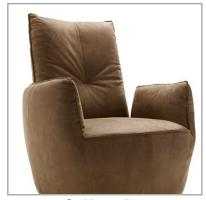

## PRODUCT INFORMATION MODEL 1008 BLOBB

© 2016 KURT BEIER & KATI QUINGER

Turn function

Rocking movement

BLOBB: CASUAL, RELAXED DESIGN. A PLACE TO FEEL GOOD. UPHOLSTERY IN SOFT CUSHION LOOK. THE ROCKING CHAIR WITH HIGH BACK SHELL AND 360° SWIVEL FUNCTION OFFERS MAXIMUM SEATING COMFORT. BASE PLATE MADE OF STEEL, BLACK STRUCTURE-COATED FOR A FIRM STAND. THE LARGE SELECTION OF COVERS, EITHER IN FINE LEATHERS OR IN PATTERNED / PLAIN FABRICS, CHANGES THE APPEAL OF THE SMART PIECE. UNIQUE PIECE PRODUCTION

Turning and swing system, chair: metal, matt black fine structure powder-coated. Attention! maximum load: up to 110 kg