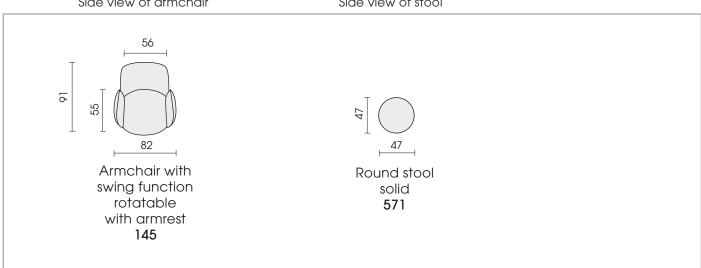

## PRODUCT INFORMATION MODEL 1008 BLOBB

© 2016 KURT BEIER & KATI QUINGER

Turn function

Rocking movement

BLOBB: CASUAL, RELAXED DESIGN. A PLACE TO FEEL GOOD. UPHOLSTERY IN SOFT CUSHION LOOK. THE ROCKING CHAIR WITH HIGH BACK SHELL AND 360° SWIVEL FUNCTION OFFERS MAXIMUM SEATING COMFORT. BASE PLATE MADE OF STEEL, BLACK STRUCTURE-COATED FOR A FIRM STAND. THE LARGE SELECTION OF COVERS, EITHER IN FINE LEATHERS OR IN PATTERNED / PLAIN FABRICS, CHANGES THE APPEAL OF THE SMART PIECE. UNIQUE PIECE PRODUCTION