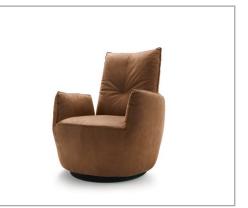

## PRODUCT INFORMATION MODEL 1008 BLOBB

© 2016 KURT BEIER & KATI QUINGER

Turn function

Rocking movement

BLOBB: CASUAL, RELAXED DESIGN. A PLACE TO FEEL GOOD. UPHOLSTERY IN SOFT CUSHION LOOK. THE ROCKING CHAIR WITH HIGH BACK SHELL AND 360° SWIVEL FUNCTION OFFERS MAXIMUM SEATING COMFORT. BASE PLATE MADE OF STEEL, BLACK STRUCTURE-COATED FOR A FIRM STAND. THE LARGE SELECTION OF COVERS, EITHER IN FINE LEATHERS OR IN PATTERNED / PLAIN FABRICS, CHANGES THE APPEAL OF THE SMART PIECE. UNIQUE PIECE PRODUCTION

Turning and swing system, chair: metal, matt black fine structure powder-coated. Attention! maximum load: up to 110 kg