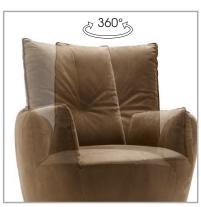

## PRODUCT INFORMATION MODEL 1008 BLOBB

© 2016 KURT BEIER & KATI QUINGER

Turn function

Rocking movement

BLOBB: CASUAL, RELAXED DESIGN. A PLACE TO FEEL GOOD. UPHOLSTERY IN SOFT CUSHION LOOK. THE ROCKING CHAIR WITH HIGH BACK SHELL AND 360° SWIVEL FUNCTION OFFERS MAXIMUM SEATING COMFORT. BASE PLATE MADE OF STEEL, BLACK STRUCTURE-COATED FOR A FIRM STAND. THE LARGE SELECTION OF COVERS, EITHER IN FINE LEATHERS OR IN PATTERNED / PLAIN FABRICS, CHANGES THE APPEAL OF THE SMART PIECE. UNIQUE PIECE PRODUCTION

Turning and swing system, chair: metal, matt black fine structure powder-coated. Attention! maximum load: up to 110 kg