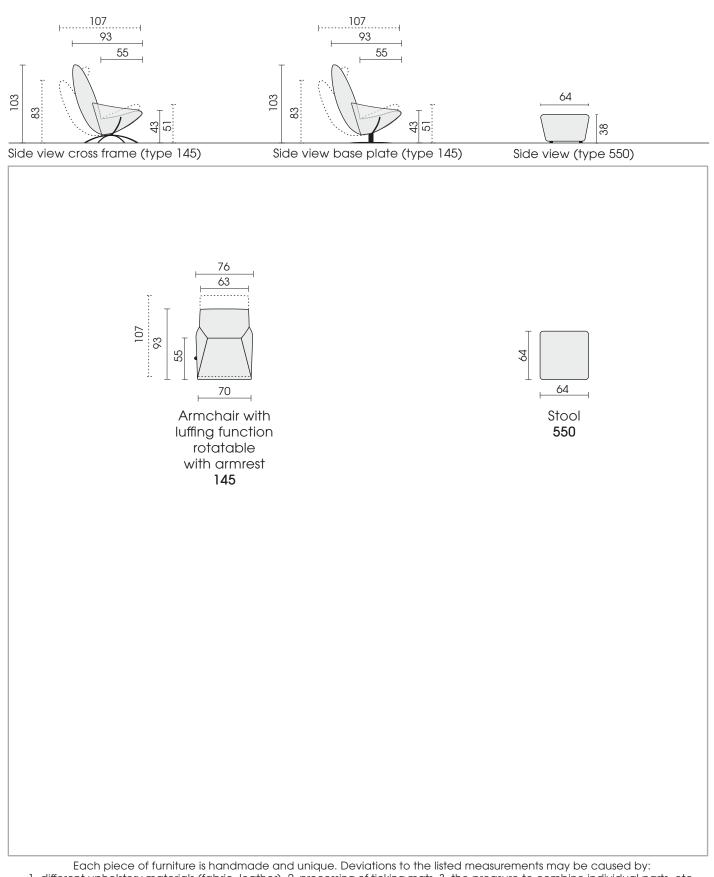

# PRODUCT INFORMATION MODEL 0620 BOWL

© 2020 KURT BEIER & KATI QUINGER

Comfortable headrest

Matching stool

Comfortable rocking function, lockable via a laterally mounted hand lever

Optionally with base plate or...

360° rotation function

...cross frame

## 0620 BOWL

© 2020 KURT BEIER & KATI QUINGER

**BOWL:** FILIGREE DESIGN WITH INTEGRATED ARMRESTS. COMFORT HEADREST AND COMFORT SEAT WITH THIGH RELIEF. SEAT SHELL LOCKABLE IN ANY POSITION. OPTIONALLY WITH BASE PLATE OR CROSS FRAME, BLACK. COVERS AVAILABLE IN LEATHER OR FABRIC FROM OUR COLLECTION.

Turning and luffing system, armchair: Optionally with base plate or cross frame; metal, powder-coated fine structure in black matt. Attention! Maximum load: 110 kg