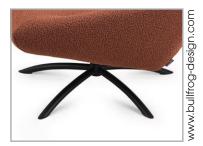

# PRODUCT INFORMATION MODEL 0620 BOWL

© 2020 KURT BEIER & KATI QUINGER

Comfortable headrest

Matching stool

Comfortable rocking function, lockable via a laterally mounted hand lever

Optionally with base plate or...

Turning and luffing system, armchair: Optionally with base plate or cross frame; metal, powder-coated fine structure in black matt. Attention! Maximum load: 110 kg