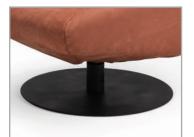

# PRODUCT INFORMATION MODEL 0620 BOWL

© 2020 KURT BEIER & KATI QUINGER

Comfortable headrest

Matching stool

Comfortable rocking function, lockable via a laterally mounted hand lever

Optionally with base plate or...

Turning and luffing system, armchair: Optionally with base plate or cross frame; metal, powder-coated fine structure in black matt. Attention! Maximum load: 110 kg