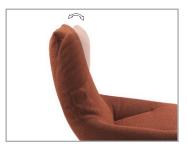

# PRODUCT INFORMATION MODEL 0620 BOWL

© 2020 KURT BEIER & KATI QUINGER

Comfortable headrest

Matching stool

Comfortable rocking function, lockable via a laterally mounted hand lever

Optionally with base plate or...

## 0620 BOWL

© 2020 KURT BEIER & KATI QUINGER

**BOWL:** FILIGREE DESIGN WITH INTEGRATED ARMRESTS. COMFORT HEADREST AND COMFORT SEAT WITH THIGH RELIEF. SEAT SHELL LOCKABLE IN ANY POSITION. OPTIONALLY WITH BASE PLATE OR CROSS FRAME, BLACK. COVERS AVAILABLE IN LEATHER OR FABRIC FROM OUR COLLECTION.