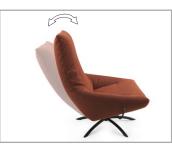

# PRODUCT INFORMATION MODEL 0620 BOWL

© 2020 KURT BEIER & KATI QUINGER

Comfortable headrest

Matching stool

Comfortable rocking function, lockable via a laterally mounted hand lever

Optionally with base plate or...

## 0620 BOWL

© 2020 KURT BEIER & KATI QUINGER

**BOWL:** FILIGREE DESIGN WITH INTEGRATED ARMRESTS. COMFORT HEADREST AND COMFORT SEAT WITH THIGH RELIEF. SEAT SHELL LOCKABLE IN ANY POSITION. OPTIONALLY WITH BASE PLATE OR CROSS FRAME, BLACK. COVERS AVAILABLE IN LEATHER OR FABRIC FROM OUR COLLECTION.