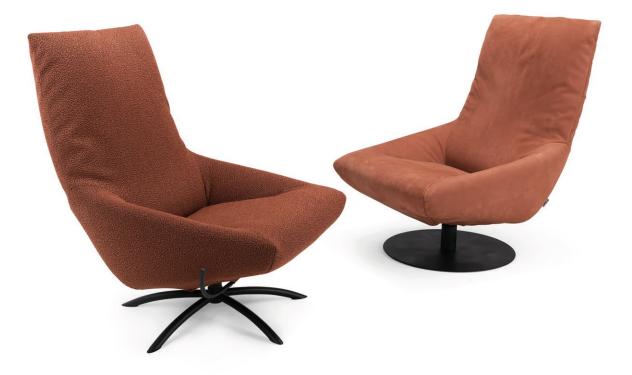

# PRODUCT INFORMATION MODEL 0620 BOWL

© 2020 KURT BEIER & KATI QUINGER

Comfortable headrest

Matching stool

Comfortable rocking function, lockable via a laterally mounted hand lever

Optionally with base plate or...

360° rotation function

...cross frame

## 0620 BOWL

© 2020 KURT BEIER & KATI QUINGER

**BOWL:** FILIGREE DESIGN WITH INTEGRATED ARMRESTS. COMFORT HEADREST AND COMFORT SEAT WITH THIGH RELIEF. SEAT SHELL LOCKABLE IN ANY POSITION. OPTIONALLY WITH BASE PLATE OR CROSS FRAME, BLACK. COVERS AVAILABLE IN LEATHER OR FABRIC FROM OUR COLLECTION.

Turning and luffing system, armchair: Optionally with base plate or cross frame; metal, powder-coated fine structure in black matt. Attention! Maximum load: 110 kg