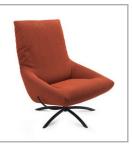

## 0620 BOWL

© 2020 KURT BEIER & KATI QUINGER

**BOWL:** FILIGREE DESIGN WITH INTEGRATED ARMRESTS. COMFORT HEADREST AND COMFORT SEAT WITH THIGH RELIEF. SEAT SHELL LOCKABLE IN ANY POSITION. OPTIONALLY WITH BASE PLATE OR CROSS FRAME, BLACK. COVERS AVAILABLE IN LEATHER OR FABRIC FROM OUR COLLECTION.