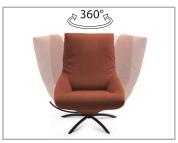

360° rotation function

...cross frame

## 0620 BOWL

© 2020 KURT BEIER & KATI QUINGER

**BOWL:** FILIGREE DESIGN WITH INTEGRATED ARMRESTS. COMFORT HEADREST AND COMFORT SEAT WITH THIGH RELIEF. SEAT SHELL LOCKABLE IN ANY POSITION. OPTIONALLY WITH BASE PLATE OR CROSS FRAME, BLACK. COVERS AVAILABLE IN LEATHER OR FABRIC FROM OUR COLLECTION.