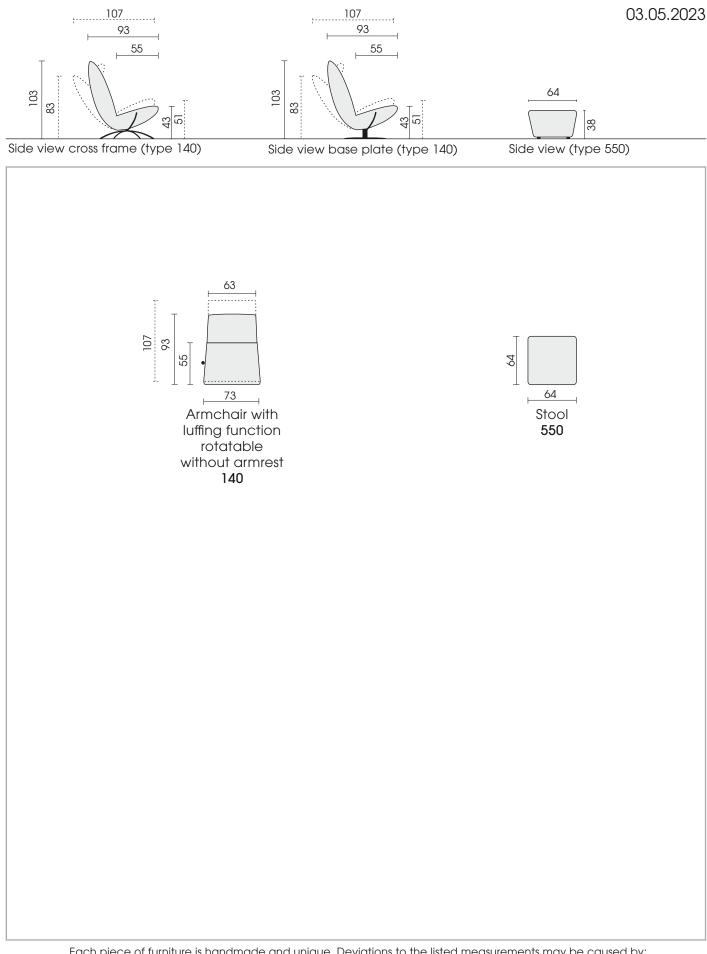

0520 PANDA

© 2020 KURT BEIER & KATI QUINGER

Turning and luffing system, armchair: Optionally with base plate or cross frame; metal, powder-coated fine structure in black matt. Attention! Maximum load: 110 kg