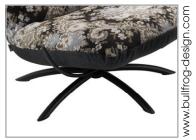

## PRODUCT INFORMATION MODEL 0520 PANDA

© 2020 KURT BEIER & KATI QUINGER

Comfortable headrest

Matching stool

Comfortable rocking function, lockable via a laterally mounted hand lever

Optionally with base plate or...

0520 PANDA

© 2020 KURT BEIER & KATI QUINGER

Turning and luffing system, armchair: Optionally with base plate or cross frame; metal, powder-coated fine structure in black matt. Attention! Maximum load: 110 kg