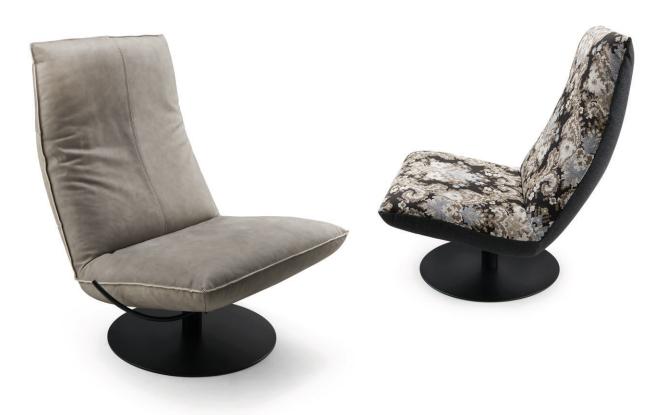

## ි bullfrog<sub>®</sub>

**PANDA:** TURNING AND LUFFING CHAIR. COMFORTABLE HEADREST AND COMFORTABLE SEAT WITH THIGH RELIEF. SEAT SHELL, LOCKABLE IN ANY POSITION. OPTIONALLY WITH BASE PLATE OR CROSS FRAME, BLACK. COVERS AVAILABLE IN LEATHER OR FABRIC FROM OUR COLLECTION.

0520 PANDA

© 2020 KURT BEIER & KATI QUINGER

Turning and luffing system, armchair: Optionally with base plate or cross frame; metal, powder-coated fine structure in black matt. Attention! Maximum load: 110 kg

## PRODUCT INFORMATION MODEL 0520 PANDA

© 2020 KURT BEIER & KATI QUINGER

Comfortable headrest

Matching stool

Comfortable rocking function, lockable via a laterally mounted hand lever

Optionally with base plate or...

360° rotation function

...cross frame