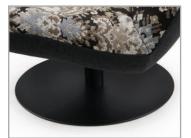

0520 PANDA

© 2020 KURT BEIER & KATI QUINGER

Turning and luffing system, armchair: Optionally with base plate or cross frame; metal, powder-coated fine structure in black matt. Attention! Maximum load: 110 kg