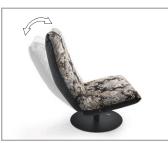

## PRODUCT INFORMATION MODEL 0520 PANDA

© 2020 KURT BEIER & KATI QUINGER

Comfortable headrest

Matching stool

Comfortable rocking function, lockable via a laterally mounted hand lever

Optionally with base plate or...

360° rotation function

...cross frame

0520 PANDA

© 2020 KURT BEIER & KATI QUINGER

Turning and luffing system, armchair: Optionally with base plate or cross frame; metal, powder-coated fine structure in black matt. Attention! Maximum load: 110 kg