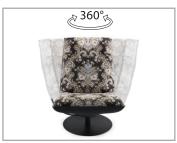

360° rotation function

...cross frame

## ි bullfrog<sub>®</sub>

**PANDA:** TURNING AND LUFFING CHAIR. COMFORTABLE HEADREST AND COMFORTABLE SEAT WITH THIGH RELIEF. SEAT SHELL, LOCKABLE IN ANY POSITION. OPTIONALLY WITH BASE PLATE OR CROSS FRAME, BLACK. COVERS AVAILABLE IN LEATHER OR FABRIC FROM OUR COLLECTION.