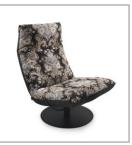

## ි bullfrog<sub>®</sub>

**PANDA:** TURNING AND LUFFING CHAIR. COMFORTABLE HEADREST AND COMFORTABLE SEAT WITH THIGH RELIEF. SEAT SHELL, LOCKABLE IN ANY POSITION. OPTIONALLY WITH BASE PLATE OR CROSS FRAME, BLACK. COVERS AVAILABLE IN LEATHER OR FABRIC FROM OUR COLLECTION.

0520 PANDA

© 2020 KURT BEIER & KATI QUINGER

Turning and luffing system, armchair: Optionally with base plate or cross frame; metal, powder-coated fine structure in black matt. Attention! Maximum load: 110 kg