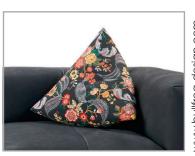

## PRODUCT INFORMATION MODEL 0001 COCU

© 2021 KURT BEIER & KATI QUINGER

Comfortable back cushion

www.bullfrog-design.com

**COCU:** FULL OF SHAPE

THE SPECIAL SHAPE OF COCU MAKES EVERY SOFA CORNER A SITTING PLEASURE. DEEP SEATS CAN BE MADE SMALLER AS DESIRED. INDIVIDUAL DESIGN WITH A LARGE SELECTION OF COVERS FROM THE BULLFROG COLLECTION. SEAM FINISH SELECTABLE. UNIQUE PIECE PRODUCTION.

Cocu
Triangle cushion
(Fabric: plain seam)
65 cm
906

Each cushion is handmade and unique. Deviations to the listed measurements may occur. Possible causes are different cover materials (fabric, leather) and different versions of seams.