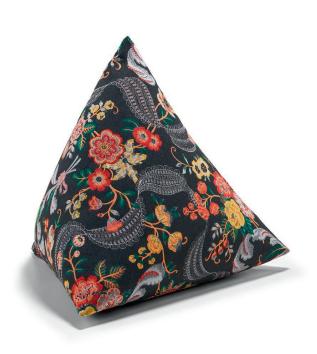

## PRODUCT INFORMATION MODEL 0001 COCU

© 2021 KURT BEIER & KATI QUINGER

Comfortable back cushion

www.bullfrog-design.com

**COCU:** FULL OF SHAPE

THE SPECIAL SHAPE OF COCU MAKES EVERY SOFA CORNER A SITTING PLEASURE. DEEP SEATS CAN BE MADE SMALLER AS DESIRED. INDIVIDUAL DESIGN WITH A LARGE SELECTION OF COVERS FROM THE BULLFROG COLLECTION. SEAM FINISH SELECTABLE. UNIQUE PIECE PRODUCTION.

Cocu
Triangle cushion
(Fabric: plain seam)
65 cm
906

Each cushion is handmade and unique. Deviations to the listed measurements may occur. Possible causes are different cover materials (fabric, leather) and different versions of seams.