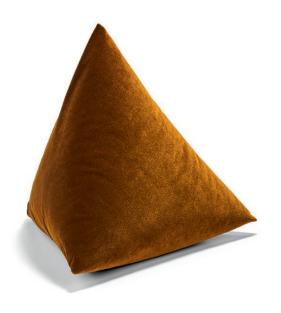

## PRODUCT INFORMATION MODEL 0001 COCU

© 2021 KURT BEIER & KATI QUINGER

Comfortable back cushion

www.bullfrog-design.com

**COCU:** FULL OF SHAPE

THE SPECIAL SHAPE OF COCU MAKES EVERY SOFA CORNER A SITTING PLEASURE. DEEP SEATS CAN BE MADE SMALLER AS DESIRED. INDIVIDUAL DESIGN WITH A LARGE SELECTION OF COVERS FROM THE BULLFROG COLLECTION. SEAM FINISH SELECTABLE. UNIQUE PIECE PRODUCTION.

Cocu
Triangle cushion
(Fabric: plain seam)
65 cm
906

Each cushion is handmade and unique. Deviations to the listed measurements may occur. Possible causes are different cover materials (fabric, leather) and different versions of seams.