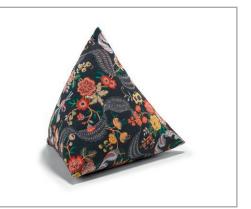

## PRODUCT INFORMATION MODEL 0001 COCU

© 2021 KURT BEIER & KATI QUINGER

Comfortable back cushion

www.bullfrog-design.com

**COCU:** FULL OF SHAPE

THE SPECIAL SHAPE OF COCU MAKES EVERY SOFA CORNER A SITTING PLEASURE. DEEP SEATS CAN BE MADE SMALLER AS DESIRED. INDIVIDUAL DESIGN WITH A LARGE SELECTION OF COVERS FROM THE BULLFROG COLLECTION. SEAM FINISH SELECTABLE. UNIQUE PIECE PRODUCTION.

Cocu
Triangle cushion
(Fabric: plain seam)
65 cm
906

Each cushion is handmade and unique. Deviations to the listed measurements may occur. Possible causes are different cover materials (fabric, leather) and different versions of seams.