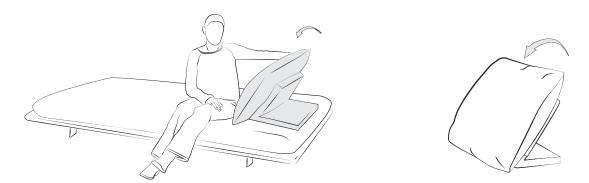

## Use of back function, functional back, Moba:

Adjustment of back slant:

1. To adjust the desired position grip the back from the outside and pull it carefully towards yourself.

2. To obtain zero position pull the back carefully beyond the top position towards yourself and fold down into zero position (horizontal).

3. From zero position you can easily snap the back into desired position.

To adjust the upper back of model type 610, proceed the same way.

Keep all documents relating to the purchase of your furniture carefully, even beyond the legal warranty period of 2 years. You will find all important information in your product folder and also on our website *www.bullfrog-design.de*