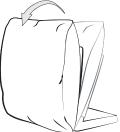

## Use of back function, functional back, Moba:

Adjustment of back slant:

1. To adjust the desired position grip the back from the outside and pull it carefully towards yourself.

2. To obtain zero position pull the back carefully beyond the top position towards yourself and fold down into zero position (horizontal).

3. From zero position you can easily snap the back into desired position.

To adjust the upper back of model type 610, proceed the same way.

Keep all documents relating to the purchase of your furniture carefully, even beyond the legal warranty period of 2 years. You will find all important information in your product folder and also on our website *www.bullfrog-design.de*