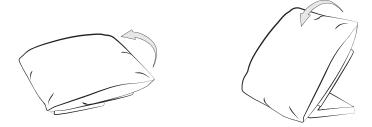

## Use of back function, functional back, Moba:

Adjustment of back slant:

1. To adjust the desired position grip the back from the outside and pull it carefully towards yourself.

2. To obtain zero position pull the back carefully beyond the top position towards yourself and fold down into zero position (horizontal).

3. From zero position you can easily snap the back into desired position.

To adjust the upper back of model type 610, proceed the same way.

Keep all documents relating to the purchase of your furniture carefully, even beyond the legal warranty period of 2 years. You will find all important information in your product folder and also on our website *www.bullfrog-design.de*